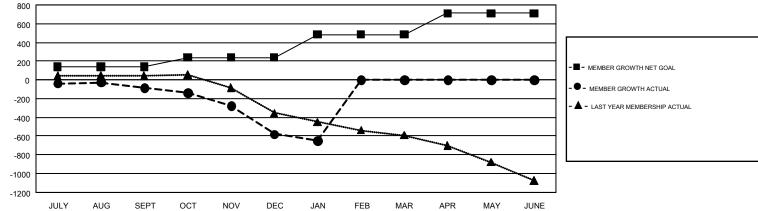

## GMT Constitutional Area 7, Group A

GMT: ANN ELDRIDGE

REPORT DOES NOT INCLUDE CLUBS IN UNDISTRICTED AREAS.

| Clubs         |               |             |               | Members               |                           |                         |                                                    |  |
|---------------|---------------|-------------|---------------|-----------------------|---------------------------|-------------------------|----------------------------------------------------|--|
|               | RESULTS FO    | R 2017-2018 |               | RESULTS FOR 2017-2018 |                           |                         |                                                    |  |
| QUARTER       | NEW CLUB GOAL | NEW CLUBS   | DROPPED CLUBS | QUARTER               | MEMBER GROWTH NET<br>GOAL | MEMBER GROWTH<br>ACTUAL | DROPPED<br>MEMBERS ACTUAL<br>(including transfers) |  |
| JULY/AUG/SEPT | 3             | 2           | 7             | JULY/AUG/SEPT         | 139                       | 855                     | 812                                                |  |
| OCT/NOV/DEC   | 3             | 2           | 6             | OCT/NOV/DEC           | 100                       | 650                     | 1,041                                              |  |
| JAN/FEB/MAR   | 8             | 1           | 6             | JAN/FEB/MAR           | 246                       | 205                     | 248                                                |  |
| APR/MAY/JUNE  | 7             | 0           | 0             | APR/MAY/JUNE          | 226                       | 0                       | 0                                                  |  |