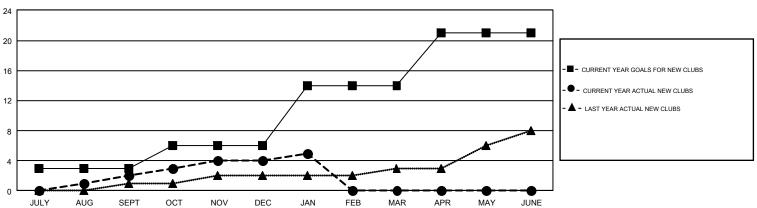

## GMT Constitutional Area 7, Group A

GMT: ANN ELDRIDGE

REPORT DOES NOT INCLUDE CLUBS IN UNDISTRICTED AREAS.

| Clubs         |               |             |               | Members               |                           |                         |                                                    |  |
|---------------|---------------|-------------|---------------|-----------------------|---------------------------|-------------------------|----------------------------------------------------|--|
|               | RESULTS FO    | R 2017-2018 |               | RESULTS FOR 2017-2018 |                           |                         |                                                    |  |
| QUARTER       | NEW CLUB GOAL | NEW CLUBS   | DROPPED CLUBS | QUARTER               | MEMBER GROWTH NET<br>GOAL | MEMBER GROWTH<br>ACTUAL | DROPPED<br>MEMBERS ACTUAL<br>(including transfers) |  |
| JULY/AUG/SEPT | 3             | 2           | 7             | JULY/AUG/SEPT         | 139                       | 855                     | 812                                                |  |
| OCT/NOV/DEC   | 3             | 2           | 6             | OCT/NOV/DEC           | 100                       | 650                     | 1,041                                              |  |
| JAN/FEB/MAR   | 8             | 1           | 6             | JAN/FEB/MAR           | 246                       | 205                     | 248                                                |  |
| APR/MAY/JUNE  | 7             | 0           | 0             | APR/MAY/JUNE          | 226                       | 0                       | 0                                                  |  |